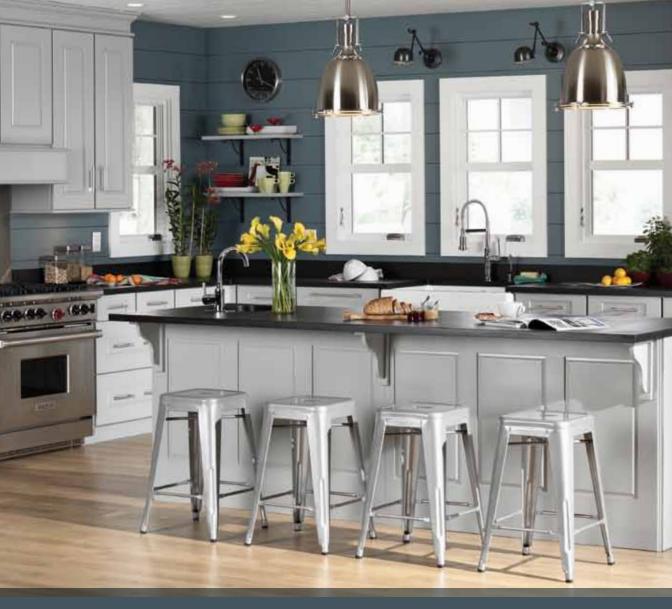

# any color you want, we can match it.

With the Custom Paint Program you can have the cabinetry painted in any color you want. Simply choose a color from any paint manufacturer and we will create a sample for you to approve. You are not limited to the colors shown in this brochure. The possibilities are almost endless. Use this program to create unique cabinetry that reflects your taste and lifestyle.