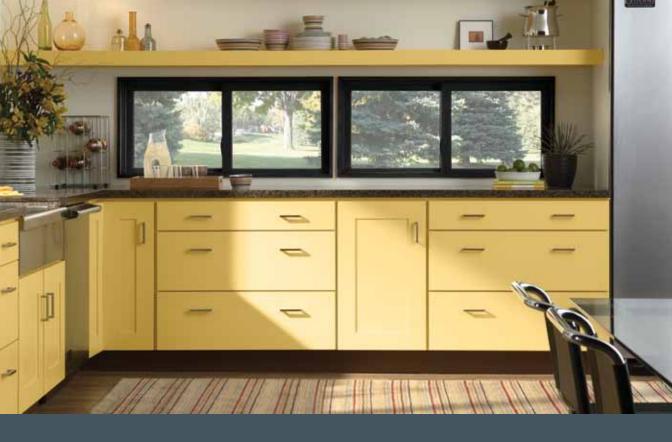

#### harvest

Warm like Indian Summer, harvest is associated with hearth, home and substance.

# any color you want, we can match it.

With the Custom Paint Program you can have the cabinetry painted in any color you want. Simply choose a color from any paint manufacturer and we will create a sample for you to approve. You are not limited to the colors shown in this brochure. The possibilities are almost endless. Use this program to create unique cabinetry that reflects your taste and lifestyle.