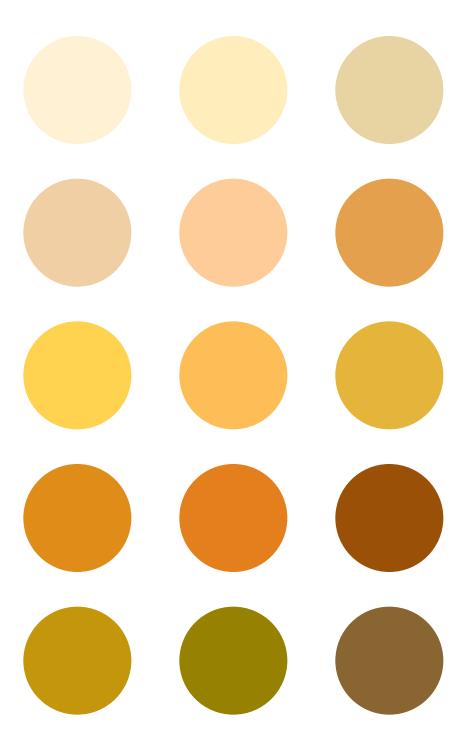

#### harvest

Warm like Indian Summer, harvest is associated with hearth, home and substance.