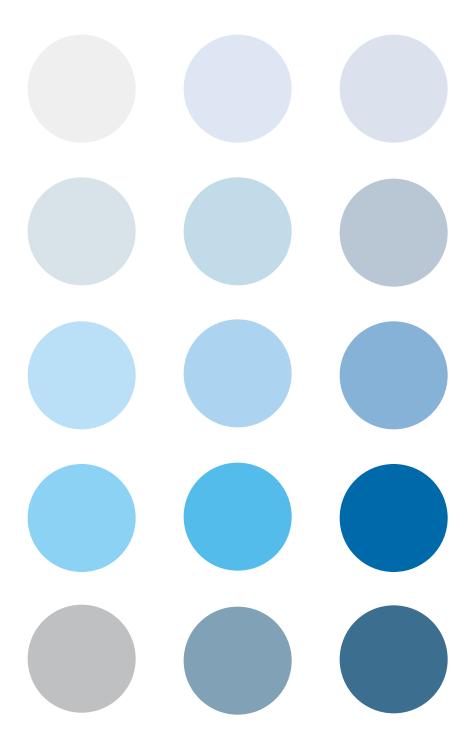

#### serene

Reminiscent of constants like the ocean and sky, blues are calming and cool.