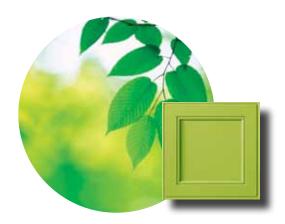

#### forest

Associated with nature, greens are refreshing and fresh, and offer the greatest variety of options.