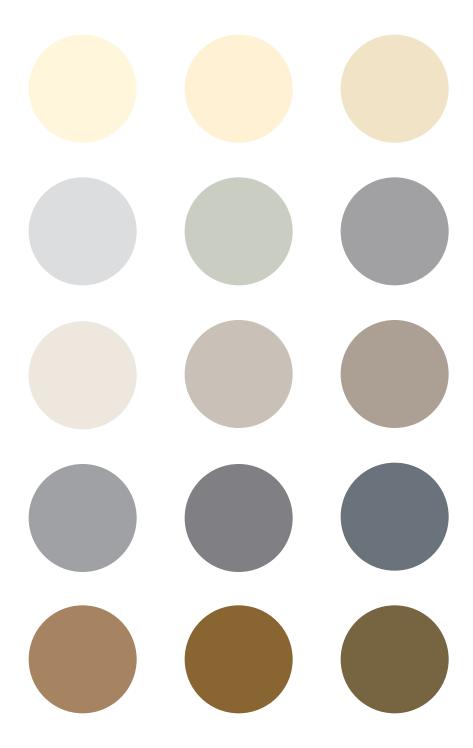

## custom paint program

create a unique space customized to your personality



SIGNATURE SERIES®



#### serene

Reminiscent of constants like the ocean and sky, blues are calming and cool.





#### harvest

Warm like Indian Summer, harvest is associated with hearth, home and substance.





### floral

Elegant, regal, and contemplative to fun, creative and complex, floral offers many moods.





#### forest

Associated with nature, greens are refreshing and fresh, and offer the greatest variety of options.





### neutrals

Timeless and enduring, neutrals are safe, solid and classic.





# any color you want, we can match it.

With the Custom Paint Program you can have the cabinetry painted in any color you want. Simply choose a color from any paint manufacturer and we will create a sample for you to approve. You are not limited to the colors shown in this brochure. The possibilities are almost endless. Use this program to create unique cabinetry that reflects your taste and lifestyle.



#### glaze over paint

The profiles of doors, drawer fronts and large mouldings are highlight glazed by hand. The highlight glazing affects only the areas where the glaze is applied, the rest of the product does not change color. Since glazed cabinetry is hand finished, no two doors are exactly the same.



Black Glaze



Silver Glaze



Pewter Glaze



Chocolate Glaze





SIGNATURE