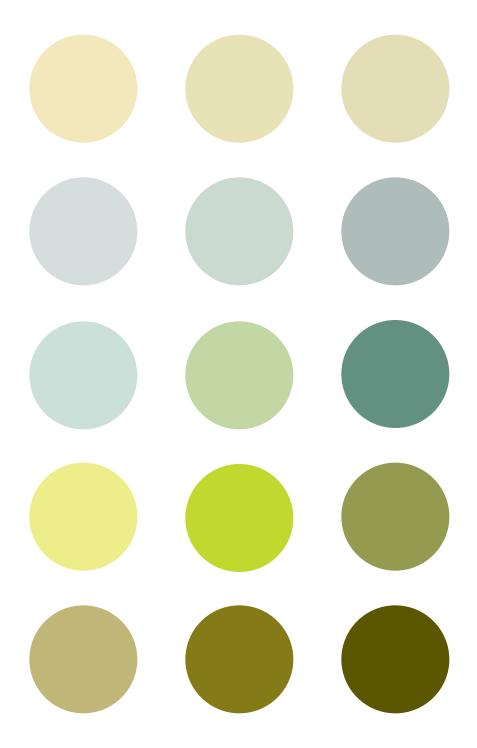

#### forest

Associated with nature, greens are refreshing and fresh, and offer the greatest variety of options.

### neutrals

Timeless and enduring, neutrals are safe, solid and classic.