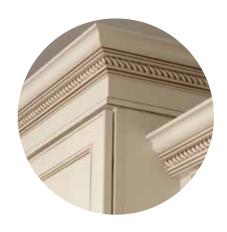

#### glaze over paint

The profiles of doors, drawer fronts and large mouldings are highlight glazed by hand. The highlight glazing affects only the areas where the glaze is applied, the rest of the product does not change color. Since glazed cabinetry is hand finished, no two doors are exactly the same.